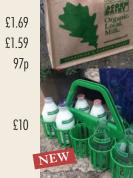

NEW Green Bottle Carrier

500ml

1.5 Litre

34p

£1.30

James White Natural Fruit Juices

500g £2.99

500g £3.15

Still or Carbonated

Raspberry & Pear

(Holds up to 10 bottles/empties)